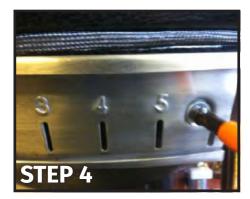

Slide Adaptor Door all the way over to the left.

Screw Damper Track back on and push fan into Adaptor Sleeve. Installation is complete, you are now ready to cook.

This door was designed to fit into the CharGriller King Griller Kamado Kooker and Akorn Kamado door track. Comes with high-temp silicone kill plug.