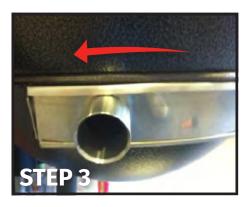

Slide Adaptor Door all the way over to the left.

Screw Damper Track back on and push fan into Adaptor Sleeve. Installation is complete, you are now ready to cook.

This door was designed to fit into the CharGriller King Griller Kamado Kooker and Akorn Kamado door track. Comes with high-temp silicone kill plug.