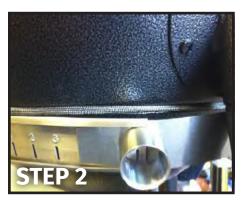

Slide Adaptor Door all the way over to the left.

Screw Damper Track back on and push fan into Adaptor Sleeve. Installation is complete, you are now ready to cook.

This door was designed to fit into the CharGriller King Griller Kamado Kooker and Akorn Kamado door track. Comes with high-temp silicone kill plug.