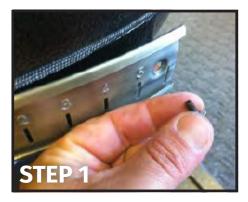

## CharGriller Akorn Kamado Instructions

CharGriller Akorn Kamado Adaptor Door Installation

Parts Needed:

• Akorn Kamado Adaptor Door

Remove the right screw from lower Damper Track.

Slide Adaptor Door into the track from the right side.